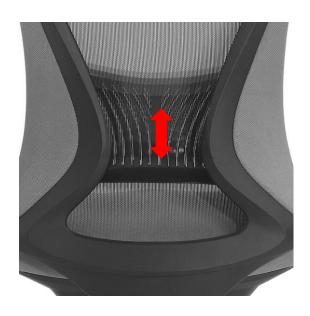

## **LUMBAR SUPPORT HEIGHT ADJUSTABLE**

The lumbar support can be adjusted for height, It's offering comfort to user.