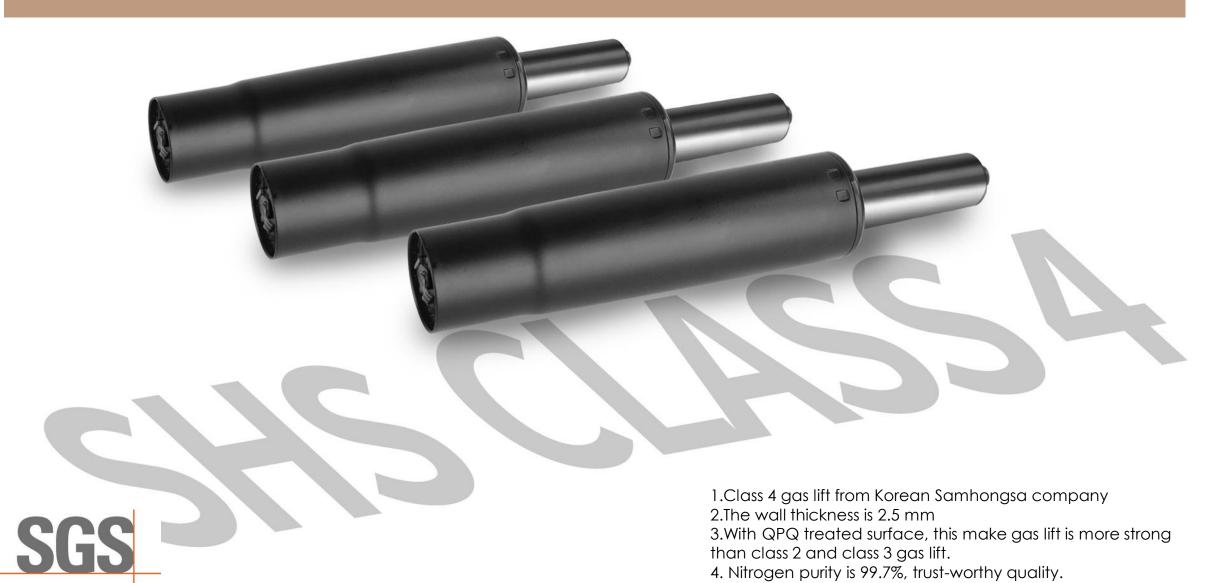

### **OUTSTANDING FEATURES**

- High back (black nylon frame chair)
- Backrest can be locked in 4 positions
- 3D Adjustable Armrest
- 350# nylon base(grey color)
- 60# castor
- height adjustable lumbar
- Class 4 gas lift(black color)