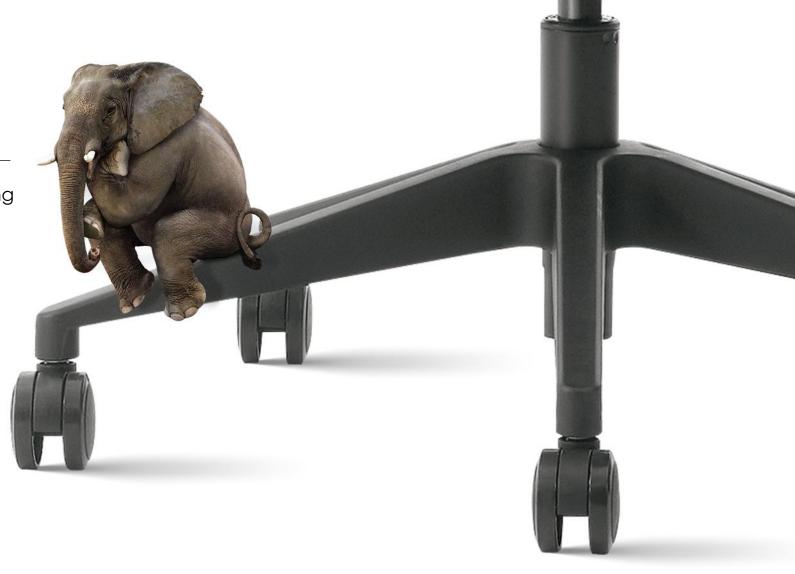

# 350 NYLON BASE IN BLACK

BIFMA standard test, high-strength load-bearing

**350** mm Size

**1136** kg Load capacity

<sup>\*</sup>The pictures only show creative ideas, the specific data shall prevail