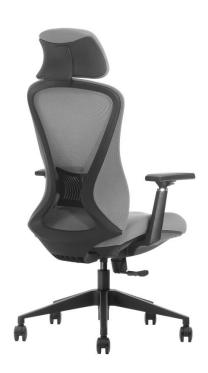

# K2-BH-07 OFFICE CHAIR

### **OUTSTANDING FEATURES**

- High back (black nylon frame chair)
- Backrest can be locked in 4 positions
- 3D Adjustable Armrest
- 350# nylon base(grey color)
- 60# castor
- height adjustable lumbar
- Class 4 gas lift(black color)

seat height adjustment

Armrest height adjustment

Tilting Tension Adjustment

backrest can be tilted single lock

Armrest pad move forward & backward

Neck-rest height adjustment

Armrest Pad Rotation

lumbar support height adjustment