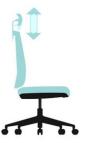

# Height adjustable headrest

### **Neck-rest height adjustment**

It can be adjusted according to the height and neck position of the user, which is comfortable and convenient