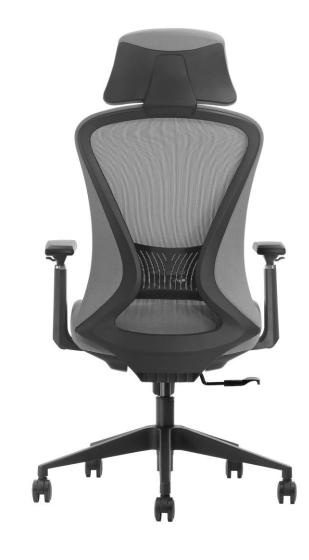

# K2-BH-07 OFFICE CHAIR

### **OUTSTANDING FEATURES**

- High back (black nylon frame chair)
- Backrest can be locked in 4 positions
- 3D Adjustable Armrest
- 350# nylon base(grey color)
- 60# castor
- height adjustable lumbar
- Class 4 gas lift(black color)

seat height adjustment

Armrest height adjustment

Tilting Tension Adjustment

backrest can be tilted single lock

Armrest pad move forward & backward

Neck-rest height adjustment

Armrest Pad Rotation

lumbar support height adjustment

# 3D ARMS ARMS IN BLACK

# Height adjustable headrest