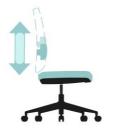

seat height adjustment

Armrest height adjustment

Tilting Tension Adjustment

backrest can be tilted single lock

Armrest pad move forward & backward

Neck-rest height adjustment

Armrest Pad Rotation

lumbar support height adjustment