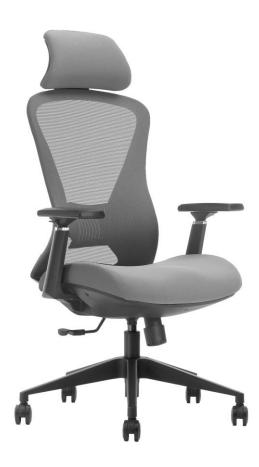

# K2-BH-07 OFFICE CHAIR

### **OUTSTANDING FEATURES**

- High back (black nylon frame chair)
- Backrest can be locked in 4 positions
- 3D Adjustable Armrest
- 350# nylon base(grey color)
- 60# castor
- height adjustable lumbar
- Class 4 gas lift(black color)

seat height adjustment

Armrest height adjustment

Tilting Tension Adjustment

backrest can be tilted single lock

Armrest pad move forward & backward

Neck-rest height adjustment

Armrest Pad Rotation

lumbar support height adjustment

# 3D ARMS ARMS IN BLACK

# Height adjustable headrest

### **Neck-rest height adjustment**

It can be adjusted according to the height and neck position of the user, which is comfortable and convenient

## **LUMBAR SUPPORT HEIGHT ADJUSTABLE**

The lumbar support can be adjusted for height, It's offering comfort to user.