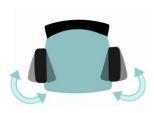

# K2-BH-07 OFFICE CHAIR

# **BIFMA**

International authority certification

Ť

Experience ergonomics





NEW PRODUC

### **OUTSTANDING FEATURES**

- High back (black nylon frame chair)
- Backrest can be locked in 4 positions
- 3D Adjustable Armrest
- 350# nylon base(grey color)
- 60# castor
- height adjustable lumbar
- Class 4 gas lift(black color)







seat height adjustment



Armrest height adjustment



Tilting Tension Adjustment



backrest can be tilted single lock



Armrest pad move forward & backward



Neck-rest height adjustment



Armrest Pad Rotation



lumbar support height adjustment



### GT series of high elastic mesh

Ergonomics, can maintain the mesh pattern without being deformed



#### SVHC

According to the specified scope and evaluation screening, the test results of SVHC are <0.1%(w/w)-- PASS



# Formaldehyde content

NOT Detectable



#### **Abrasion Resistance**

Endpoint-Lengthwise is >100,000 cycles

Endpoint-Widthwise is

>100,000 cycles



#### Smolder Retardar

Fire retardant, it pass the fire retadant standard of CA TB117-2013



#### **RUB Fastness**

Dry Staining: 4 grade Wet staining: 4 grade



### **Tear Strength**

Length is 116N
Transverse avulsion is 176N

# LY-05





#### SVHC

According to the specified scope and evaluation screening, the test results of SVHC are <0.1%(w/w)-- PASS