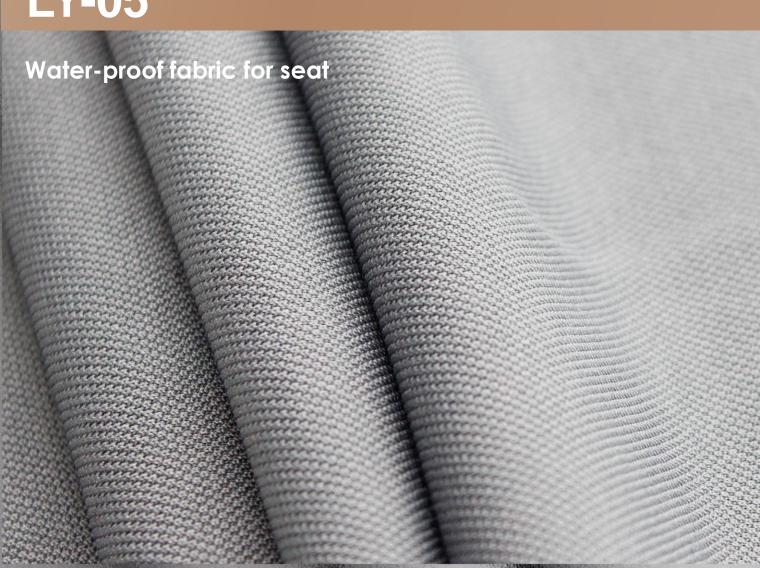

Adjustment



backrest can be tilted single lock



Armrest pad move forward & backward



Neck-rest height adjustment



Armrest Pad Rotation



lumbar support height adjustment



### GT series of high elastic mesh

Ergonomics, can maintain the mesh pattern without being deformed



#### SVHC

According to the specified scope and evaluation screening, the test results of SVHC are <0.1%(w/w)-- PASS



# Formaldehyde content

NOT Detectable



#### **Abrasion Resistance**

Endpoint-Lengthwise is >100,000 cycles

Endpoint-Widthwise is

>100,000 cycles



#### Smolder Retardar

Fire retardant, it pass the fire retadant standard of CA TB117-2013



#### **RUB Fastness**

Dry Staining: 4 grade Wet staining: 4 grade



### **Tear Strength**

Length is 116N
Transverse avulsion is 176N

# LY-05





#### SVHC

According to the specified scope and evaluation screening, the test results of SVHC are <0.1%(w/w)-- PASS



#### **Smolder Retardant**

Fire retardant, it pass the fire retadant standard of CA TB117-2013



#### **Water Repellency**

Grade 6



### Oil Repellency Grade

Grade 6



### **Abrasion Resistance**

Endpoint-Lengthwise is >100,000

cycles

Endpoint-Widthwise is > 100,000 cycles



### **RUB Fastness**

Dry Staining: Grade 4

Wet staining: Grade 4

# 3D ARMS ARMS IN BLACK







# Height adjustable headrest



### **Neck-rest height adjustment**

It can be adjusted according to the height and neck position of the user, which is comfortable and convenient

## **LUMBAR SUPPORT HEIGHT ADJUSTABLE**

The lumbar support can be adjusted for height, It's offering comfort t