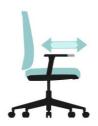

seat height adjustment

Armrest height adjustment

Tilting Tension Adjustment

backrest can be tilted single lock

Armrest pad move forward & backward

Neck-rest height adjustment

Armrest Pad Rotation

lumbar support height adjustment