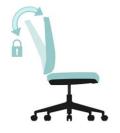

seat height adjustment

Armrest height adjustment

Tilting Tension Adjustment

backrest can be tilted single lock

Armrest pad move forward & backward

Neck-rest height adjustment

Armrest Pad Rotation

lumbar support height adjustment