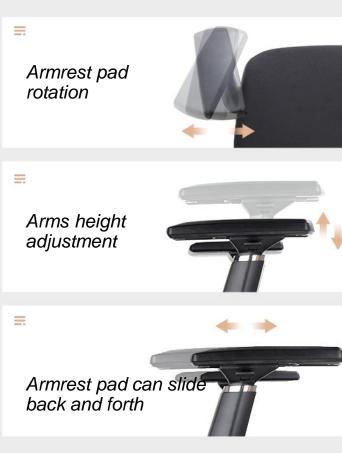

seat height adjustment

Armrest height adjustment

Tilting Tension Adjustment

backrest can be tilted single lock

Armrest pad move forward & backward

Neck-rest height adjustment

Armrest Pad Rotation

lumbar support height adjustment

# 3D ARMS ARMS IN BLACK