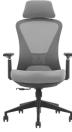

# K2-BH-07 OFFICE CHAIR

### **OUTSTANDING FEATURES**

- High back (black nylon frame chair)
- Backrest can be locked in 4 positions
- 3D Adjustable Armrest
- 350# nylon base(grey color)
- 60# castor
- height adjustable lumbar
- Class 4 gas lift(black color)

seat height adjustment

Armrest height adjustment

Tilting Tension Adjustment

backrest can be tilted single lock

Armrest pad move forward & backward

Neck-rest height adjustment

Armrest Pad Rotation

lumbar support height adjustment