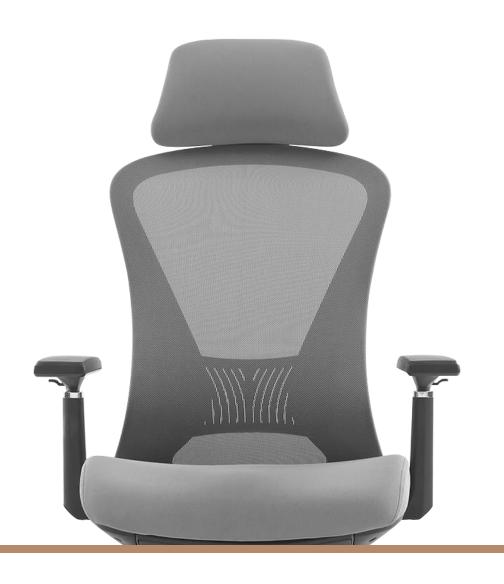

# Height adjustable headrest

### **Neck-rest height adjustment**

It can be adjusted according to the height and neck position of the user, which is comfortable and convenient

## **LUMBAR SUPPORT HEIGHT ADJUSTABLE**

The lumbar support can be adjusted for height, It's offering comfort to user.