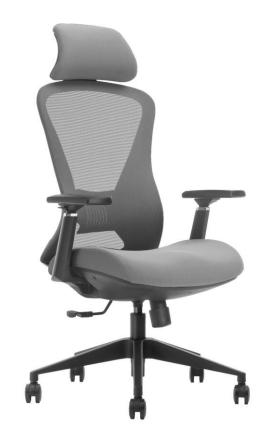

# K2-BH-07 OFFICE CHAIR

### **OUTSTANDING FEATURES**

- High back (black nylon frame chair)
- Backrest can be locked in 4 positions
- 3D Adjustable Armrest
- 350# nylon base(grey color)
- 60# castor
- height adjustable lumbar
- Class 4 gas lift(black color)

seat height adjustment

Armrest height adjustment

Tilting Tension Adjustment

backrest can be tilted single lock

Armrest pad move forward & backward

Neck-rest height adjustment

Armrest Pad Rotation

lumbar support height adjustment