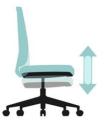

seat height adjustment

Armrest height adjustment

Tilting Tension Adjustment

backrest can be tilted single lock

Armrest pad move forward & backward

Neck-rest height adjustment

Armrest Pad Rotation

lumbar support height adjustment