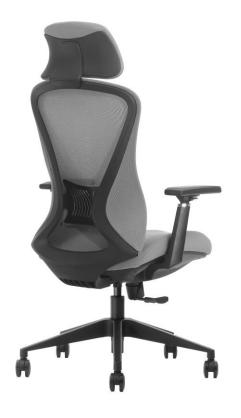

# K2-BH-07 OFFICE CHAIR

### **OUTSTANDING FEATURES**

- High back (black nylon frame chair)
- Backrest can be locked in 4 positions
- 3D Adjustable Armrest
- 350# nylon base(grey color)
- 60# castor
- height adjustable lumbar
- Class 4 gas lift(black color)

seat height adjustment

Armrest height adjustment

Tilting Tension Adjustment

backrest can be tilted single lock

Armrest pad move forward & backward

Neck-rest height adjustment

Armrest Pad Rotation

lumbar support height adjustment

# 3D ARMS ARMS IN BLACK

# Height adjustable headrest

### **Neck-rest height adjustment**

It can be adjusted according to the height and neck position of the user, which is comfortable and convenient

## **LUMBAR SUPPORT HEIGHT ADJUSTABLE**

The lumbar support can be adjusted for height, It's offering comfort to user.