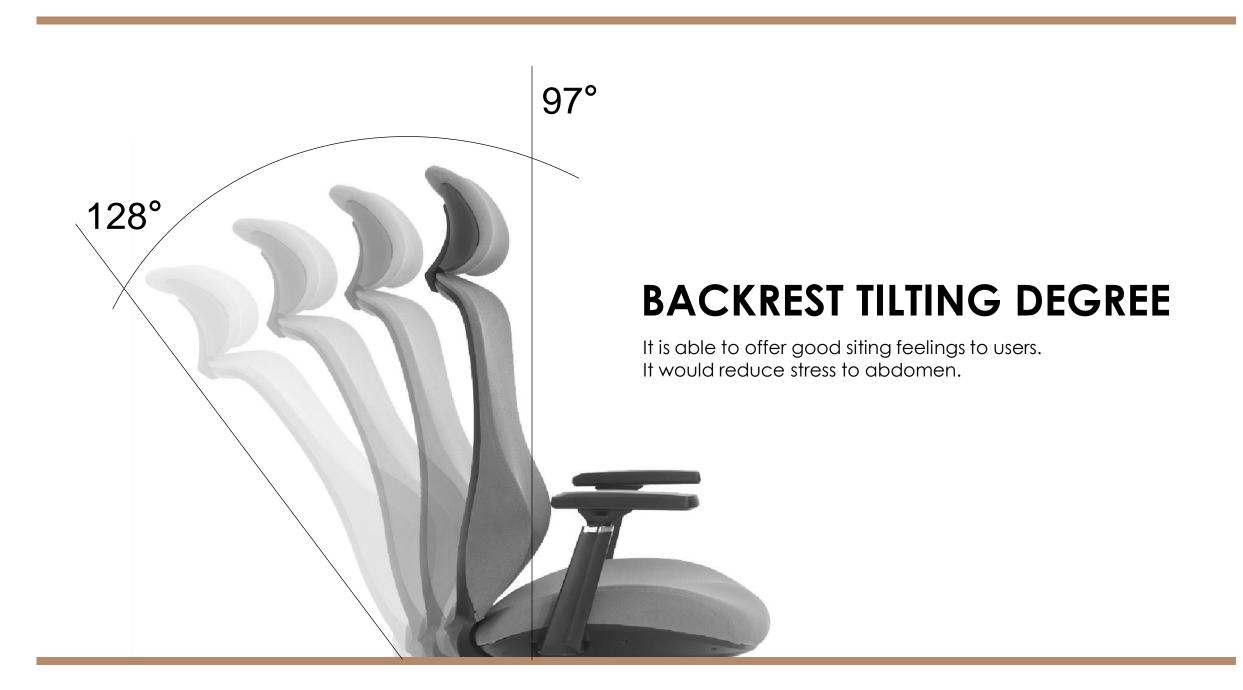

seat height adjustment

Armrest height adjustment

Tilting Tension Adjustment

backrest can be tilted single lock

Armrest pad move forward & backward

Neck-rest height adjustment

Armrest Pad Rotation

lumbar support height adjustment