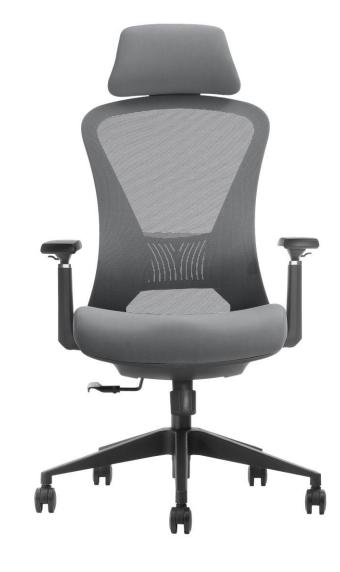

# K2-BH-07 OFFICE CHAIR

### **OUTSTANDING FEATURES**

- High back (black nylon frame chair)
- Backrest can be locked in 4 positions
- 3D Adjustable Armrest
- 350# nylon base(grey color)
- 60# castor
- height adjustable lumbar
- Class 4 gas lift(black color)

seat height adjustment

Armrest height adjustment

Tilting Tension Adjustment

backrest can be tilted single lock

Armrest pad move forward & backward

Neck-rest height adjustment

Armrest Pad Rotation

lumbar support height adjustment