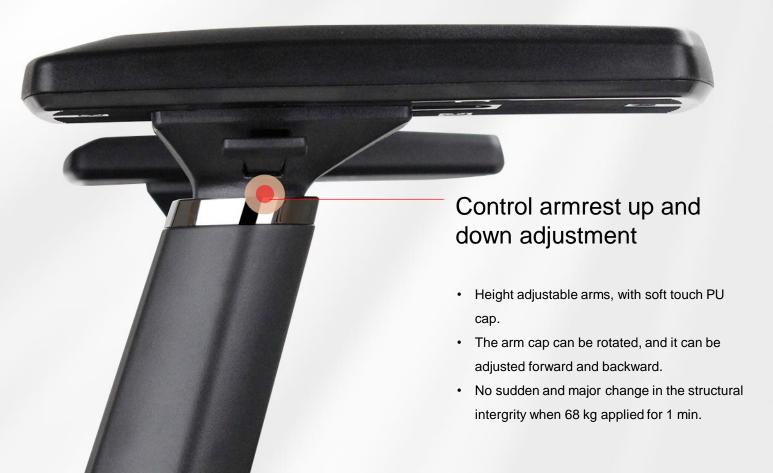

seat height adjustment

Armrest height adjustment

Tilting Tension Adjustment

backrest can be tilted single lock

Armrest pad move forward & backward

Neck-rest height adjustment

Armrest Pad Rotation

lumbar support height adjustment

# 3D ARMS ARMS IN BLACK