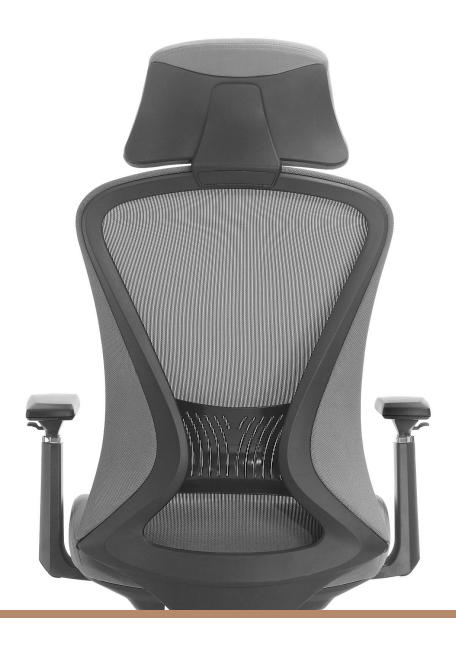

# Height adjustable headrest

### **Neck-rest height adjustment**

It can be adjusted according to the height and neck position of the user, which is comfortable and convenient