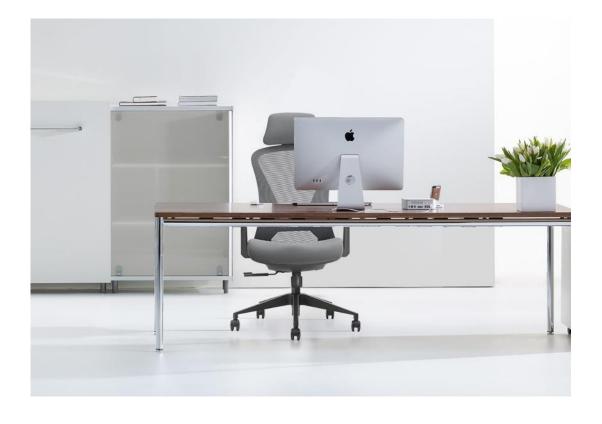

# **Project Gallery**

The unique frame of the chair ensures contact is maintained with your lower back in a normal curvature to help your back stay strong and healthy, and the adjustable lumbar support to ensure that the fit is right for users of all heights and shapes.