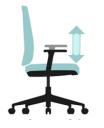

seat height adjustment

Armrest height adjustment

Tilting Tension Adjustment

backrest can be tilted single lock

Armrest pad move forward & backward

Neck-rest height adjustment

Armrest Pad Rotation

lumbar support height adjustment

## **LUMBAR SUPPORT HEIGHT ADJUSTABLE**

The lumbar support can be adjusted for height, It's offering comfort to user.