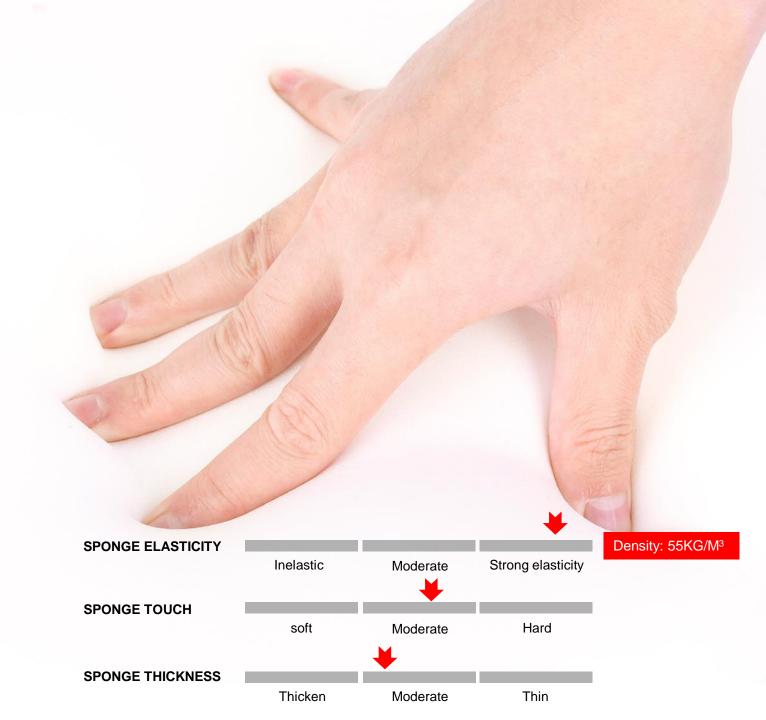

### MOLDED FOAM FOR SEAT

Molded foam seat, it's durable and comfortable, it won't out of shape for 5 years.

The thickness of plywood board is 14 mm~15mm, this thick of plywood can make the chair more durable.