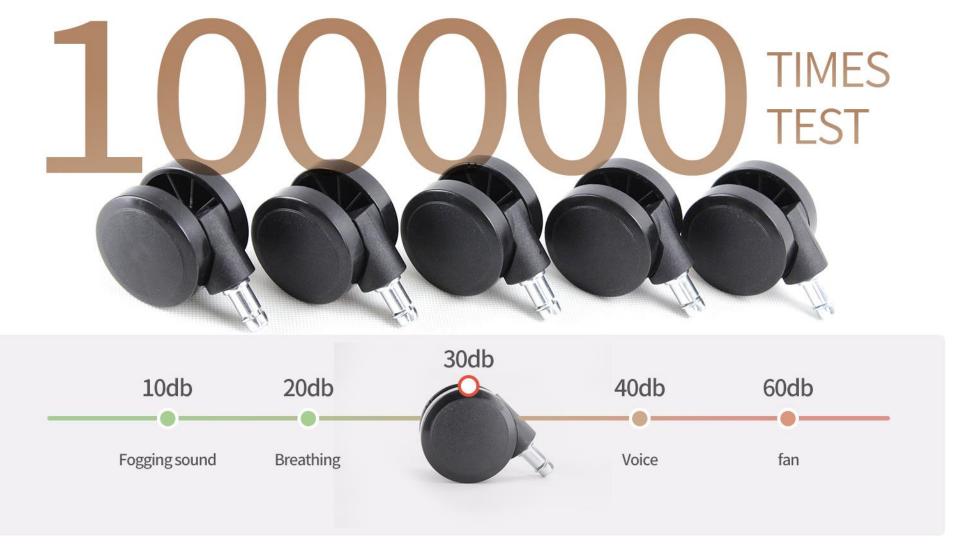

### **60 MM NYLON CASTORS**

With the BIFMA test of 100,000 cycles when load 113 kg.